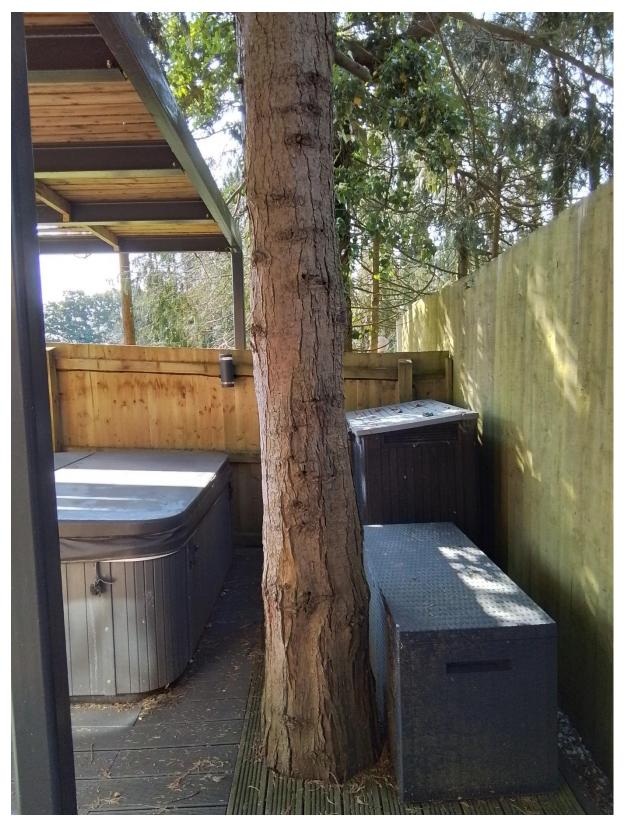

Hot tub in garden of Tree House

Inside front door looking North

Living area looking from the front door