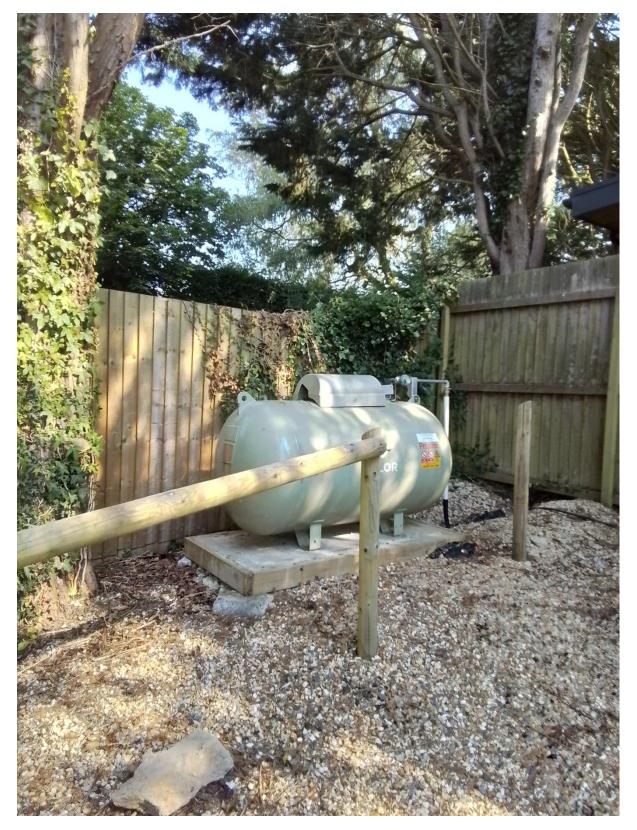

Garden of Treehouse and dividing fence between Anchor Paddock

Garden of Tree House looking south

Garden of White Barn from area 4.

Garden of White Barn looking from Area 4

Gas storage car park Tree House

Gates to White Barn from Area 4