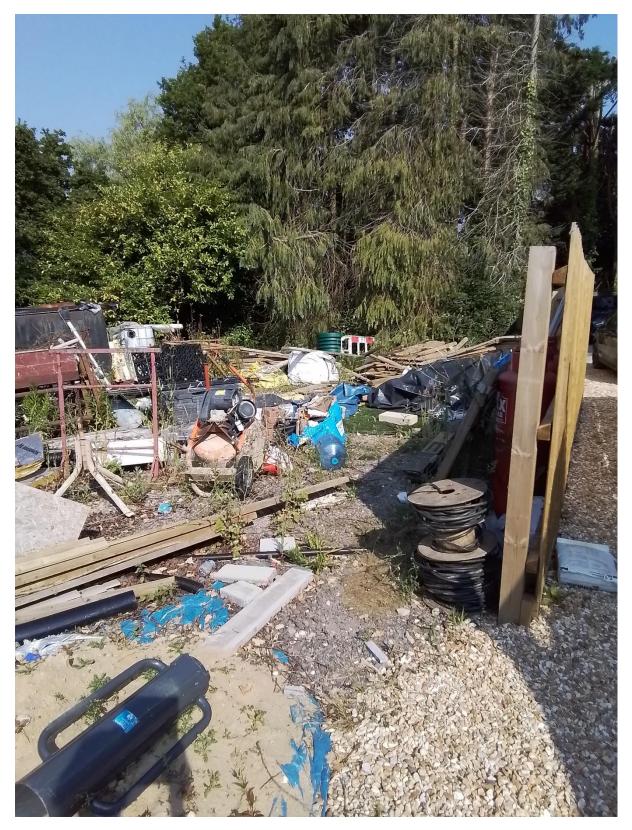

Base SE corner

Bath within bedroom one

Bedroom one

Built in kitchen living area

Built in units living area

Corner of garden tree house, Anchor Paddock beyond fence

Dumped rubbish behind a fence White Barn South