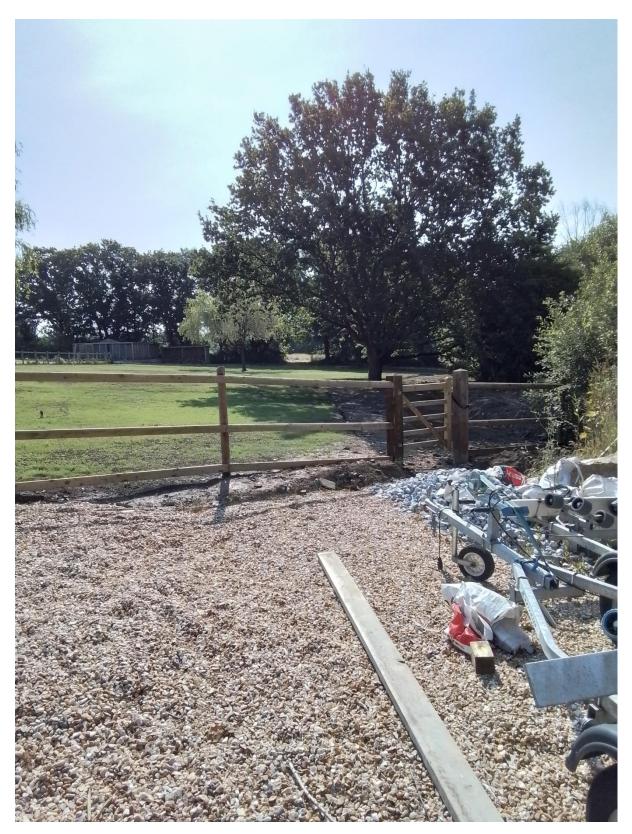

Base SE corner

Bath within bedroom one

Bedroom one

Built in kitchen living area

Built in units living area

Corner of garden tree house, Anchor Paddock beyond fence

Dumped rubbish behind a fence White Barn South

South elevation of treehouse

Fence dividing tree house from car park area

Fence line from AP side looking to Treehouse

Fencing at rear of Tree House

Front door and key safe

Front door of Tree House

Front east elevation of Tree House

Garden of Treehouse and dividing fence between Anchor Paddock

Garden of Tree House looking south

Garden of White Barn from area 4.

Garden of White Barn looking from Area 4

Gas storage car park Tree House

Gates to White Barn from Area 4