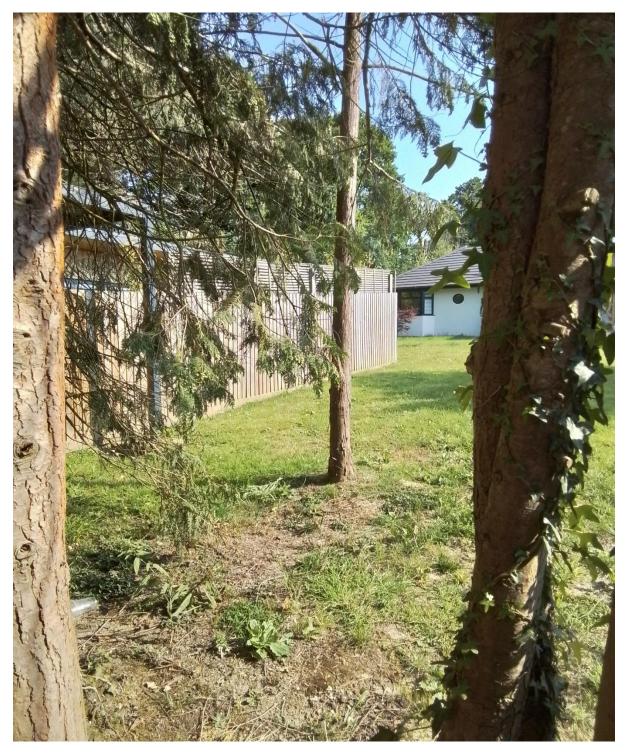

Photographs taken by Jane Meadows during Site Visit 26<sup>th</sup> June 2024

Anchor Paddock garden and fence line enclosing treehouse

Area four looking east

Base at front near corner of bedroom 2 of Tree House

South elevation of treehouse

Fence dividing tree house from car park area

Fence line from AP side looking to Treehouse

Fencing at rear of Tree House

Front door and key safe

Front door of Tree House

Front east elevation of Tree House

Garden of Treehouse and dividing fence between Anchor Paddock

Garden of Tree House looking south

Garden of White Barn from area 4.

Garden of White Barn looking from Area 4

Gas storage car park Tree House

Gates to White Barn from Area 4