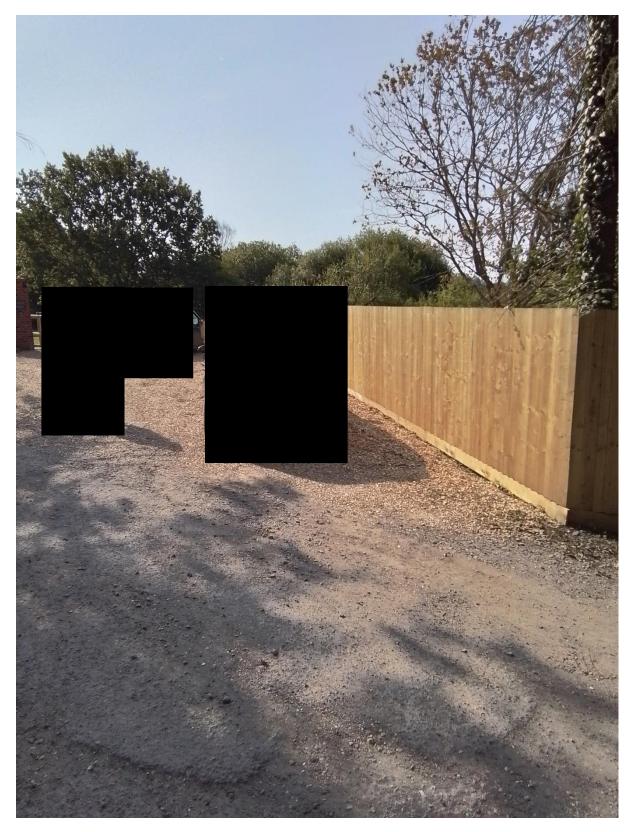

South elevation of treehouse

Fence dividing tree house from car park area

Fence line from AP side looking to Treehouse

Fencing at rear of Tree House

Front door and key safe

Front door of Tree House

Front east elevation of Tree House

Garden of Treehouse and dividing fence between Anchor Paddock

Garden of Tree House looking south

Garden of White Barn from area 4.

Garden of White Barn looking from Area 4

Gas storage car park Tree House

Gates to White Barn from Area 4